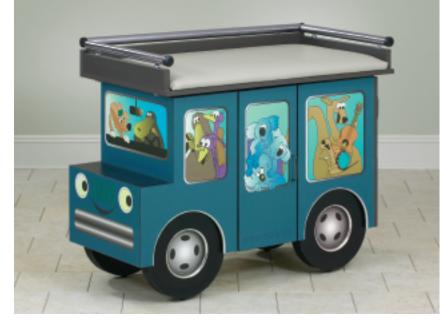

## FUN SERIES TREATMENT TABLES

|                         | -            |        |       | 2            |     | 7020                                                             | Length<br>72"                   | Height<br>34" | Width 27" |
|-------------------------|--------------|--------|-------|--------------|-----|------------------------------------------------------------------|---------------------------------|---------------|-----------|
|                         |              |        |       |              |     | Zoo Bus w<br>Jungle Fri<br>• Features<br>storage v<br>adjustable | <b>ends</b><br>4-door<br>vith 3 |               |           |
|                         | Length       | Height | Width |              |     |                                                                  |                                 |               |           |
| 7030                    | 72"          | 34"    | 27"   | La constante | ~   |                                                                  |                                 |               | <u> </u>  |
| Engine K-9<br>Dalmatian | 9 with<br>'s |        |       | • • •        | 190 |                                                                  |                                 | A. 1-         | _         |